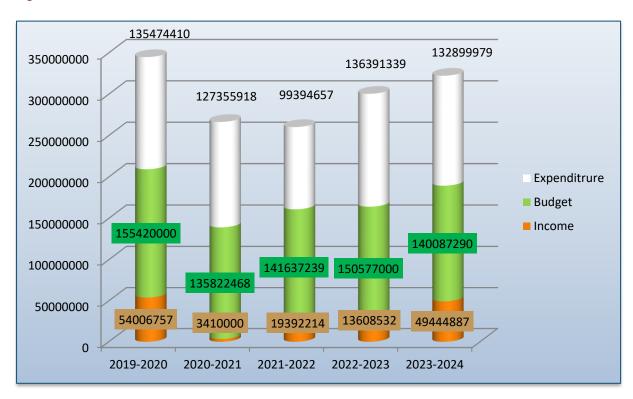

#### 1.8 <u>RECEIPTS, EXPENDITURE AND BUDGET</u>

The Commission incurred an expenditure of  $\gtrless$  13,28,99,979 against a total budgetary provision of  $\gtrless$  14,00,87,290 under various heads and had receipt of  $\gtrless$  4,94,44,887 during the financial year. The receipt, expenditure and budget are given in **Chapter VI.** The total amount of expenditure incurred, budgeted provision and income received in last Six years is represented in **Diagram -I:** 