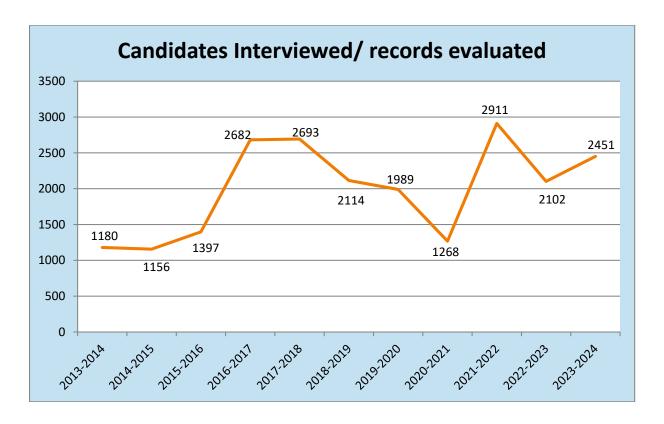

# Number of vacancies advertised and candidates recommended for the period from 01 April, 2013 to 31st March, 2024.

# Recruitment by Examination/Interview

| Year      | Number of  | Number of   | Candidates           | No. of      |
|-----------|------------|-------------|----------------------|-------------|
|           | vacancies  | Application | Interviewed/ records | candidates  |
|           | advertised | received    | evaluated            | recommended |
| 2013-2014 | 1041       | 102686      | 1180                 | 340         |
| 2014-2015 | 963        | 173490      | 1156                 | 333         |
| 2015-2016 | 1039       | 203316      | 1397                 | 365         |
| 2016-2017 | 2581       | 314409      | 2682                 | 705         |
| 2017-2018 | 2001       | 396096      | 2693                 | 803         |
| 2018-2019 | 2011       | 361614      | 2114                 | 681         |
| 2019-2020 | 1866       | 371073      | 1989                 | 738         |
| 2020-2021 | 1043       | 340123      | 1268                 | 263         |
| 2021-2022 | 1656       | 160992      | 2911                 | 460         |
| 2022-2023 | 1454       | 206710      | 2102                 | 531         |
| 2023-2024 | 1995       | 346837      | 2451                 | 1460        |