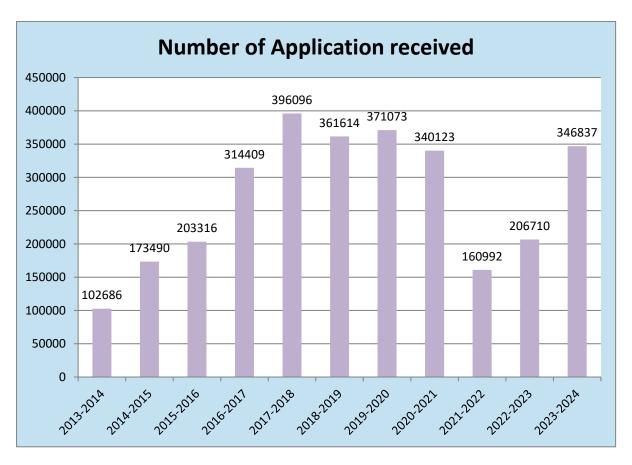

# Number of vacancies advertised and candidates recommended for the period from 01 April, 2013 to 31st March, 2024.

# Recruitment by Examination/Interview

| Year      | Number of  | Number of   | Candidates           | No. of      |
|-----------|------------|-------------|----------------------|-------------|
|           | vacancies  | Application | Interviewed/ records | candidates  |
|           | advertised | received    | evaluated            | recommended |
| 2013-2014 | 1041       | 102686      | 1180                 | 340         |
| 2014-2015 | 963        | 173490      | 1156                 | 333         |
| 2015-2016 | 1039       | 203316      | 1397                 | 365         |
| 2016-2017 | 2581       | 314409      | 2682                 | 705         |
| 2017-2018 | 2001       | 396096      | 2693                 | 803         |
| 2018-2019 | 2011       | 361614      | 2114                 | 681         |
| 2019-2020 | 1866       | 371073      | 1989                 | 738         |
| 2020-2021 | 1043       | 340123      | 1268                 | 263         |
| 2021-2022 | 1656       | 160992      | 2911                 | 460         |
| 2022-2023 | 1454       | 206710      | 2102                 | 531         |
| 2023-2024 | 1995       | 346837      | 2451                 | 1460        |