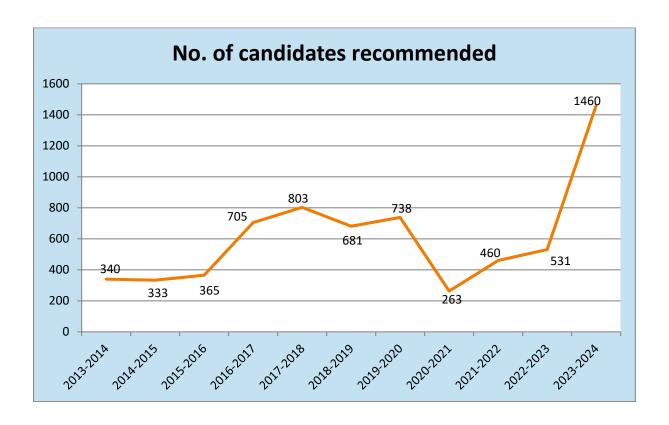

# Number of vacancies advertised and candidates recommended for the period from 01 April, 2013 to 31st March, 2024.

# Recruitment by Examination/Interview

| Year      | Number of  | Number of   | Candidates           | No. of      |
|-----------|------------|-------------|----------------------|-------------|
|           | vacancies  | Application | Interviewed/ records | candidates  |
|           | advertised | received    | evaluated            | recommended |
| 2013-2014 | 1041       | 102686      | 1180                 | 340         |
| 2014-2015 | 963        | 173490      | 1156                 | 333         |
| 2015-2016 | 1039       | 203316      | 1397                 | 365         |
| 2016-2017 | 2581       | 314409      | 2682                 | 705         |
| 2017-2018 | 2001       | 396096      | 2693                 | 803         |
| 2018-2019 | 2011       | 361614      | 2114                 | 681         |
| 2019-2020 | 1866       | 371073      | 1989                 | 738         |
| 2020-2021 | 1043       | 340123      | 1268                 | 263         |
| 2021-2022 | 1656       | 160992      | 2911                 | 460         |
| 2022-2023 | 1454       | 206710      | 2102                 | 531         |
| 2023-2024 | 1995       | 346837      | 2451                 | 1460        |