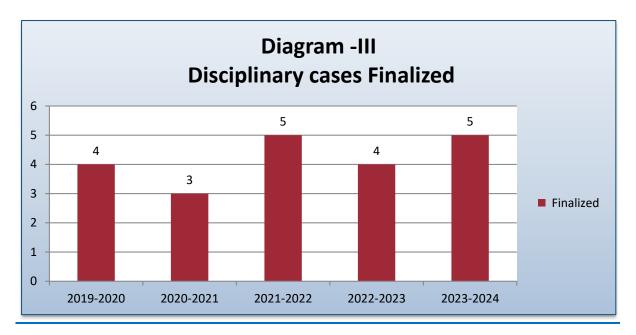

omotion Rules. The Commission accorded its approval in 07 cases and 01 case was not approved. (**Appendix-XV refers**)

#### **PROMOTION CASES**

**III. 6** During the year, the Commission finalized 90 cases of Departmental Promotion in respect of various departments **involving 584 officers (Gen-498, SC-61, ST-25).(Appendix-XVI refers)** 09 cases of Departmental Promotion remained pending during the year under report. (**Appendix-XVII refers**)

#### **DISCIPLINARY MATTERS**

**III.7** During the period under report, the Commission received 05 cases pertaining to disciplinary proceedings against officers for advice. The Commission accorded its approval in all

05cases.(Appendix-XVIII refers). The disciplinary cases finalized by the Commission in last five years are shown in diagram-III.



# NON-ACCEPTANCE OF COMMISSION'S ADVICE/NON CONSULTATION WITH THE COMMISSION

**III.8** The Commission is under a Constitutional obligation to give its advice to Government in all cases referred to it under Article 320 (3) of the Constitution of India. Accordingly advice was provided as and when required and asked for. However, no case of non acceptance of advice was observed during the period under report.

## **CHAPTER-IV**

## **LEGAL MATTERS**

#### **COURT CASES**

IV.1 The Court cases details are presented below:-

| Sr. | Category | No. of Cases | No. of Cases  | No. of Cases   | Balance     |
|-----|----------|--------------|---------------|----------------|-------------|
| No. | of Cases | pending as   | instituted    | decided during | Casespendin |
|     |          | on