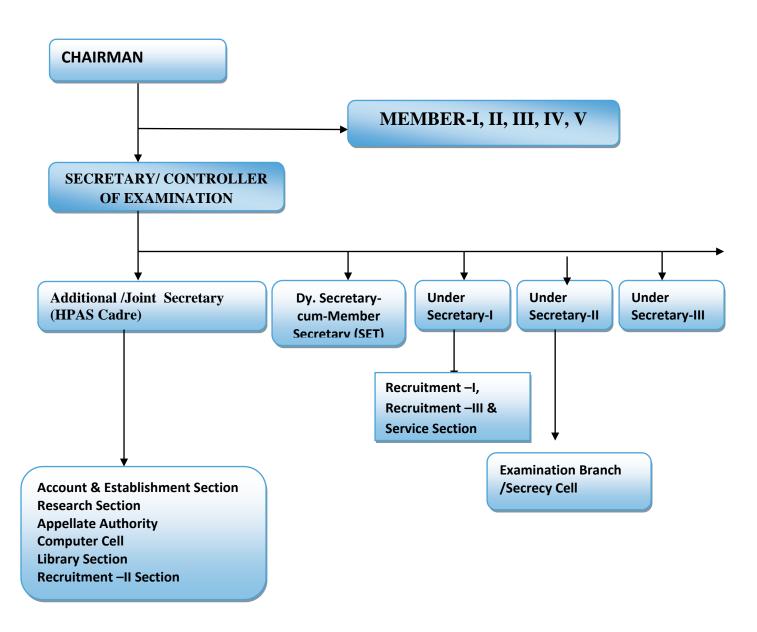

## **Secretariat of Commission**

**1.5** Commission has sanctioned strength of one Secretary, IAS, one Additional/Joint Secretary of HPAS cadre, one Deputy Secretary and three Under Secretaries. During the period under report following officials remained on roll:-

- **1.6** As regard to the total sanctioned strength of the Staff, Commission as on March 31, 2024 has 116 personnel. Out of which 83 are in the active strength and remaining 41 posts are vacant. The details are placed at **Appendix-II Branches/Sections**
- 1.7 The Commission consists of nine branches/Sections:
  - (a) Accounts and Establishment Section.
  - (b) Recruitment-I Section
  - (c) Recruitment-II Section
  - (d) Recruitment-III Section
  - (e) Service Section
  - (f) Examination Section
  - (g) RTI & Research Cell
  - (h) IT Cell.

# ORGANISATIONAL STRUCTURE