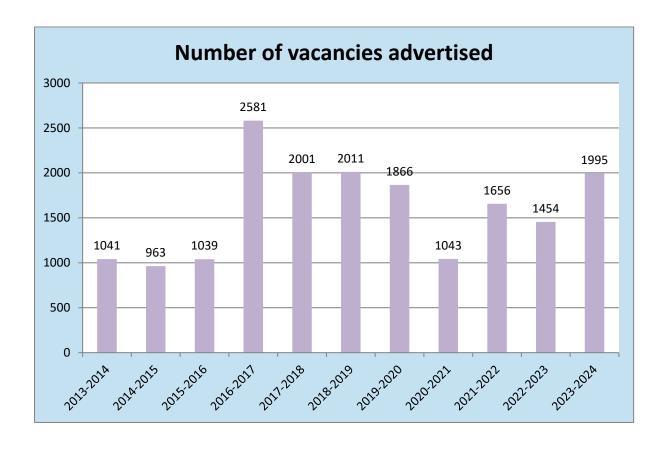

# Number of vacancies advertised and candidates recommended for the period from 01 April, 2013 to 31st March, 2024.

# Recruitment by Examination/Interview

| Year      | Number of  | Number of   | Candidates           | No. of      |
|-----------|------------|-------------|----------------------|-------------|
|           | vacancies  | Application | Interviewed/ records | candidates  |
|           | advertised | received    | evaluated            | recommended |
| 2013-2014 | 1041       | 102686      | 1180                 | 340         |
| 2014-2015 | 963        | 173490      | 1156                 | 333         |
| 2015-2016 | 1039       | 203316      | 1397                 | 365         |
| 2016-2017 | 2581       | 314409      | 2682                 | 705         |
| 2017-2018 | 2001       | 396096      | 2693                 | 803         |
| 2018-2019 | 2011       | 361614      | 2114                 | 681         |
| 2019-2020 | 1866       | 371073      | 1989                 | 738         |
| 2020-2021 | 1043       | 340123      | 1268                 | 263         |
| 2021-2022 | 1656       | 160992      | 2911                 | 460         |
| 2022-2023 | 1454       | 206710      | 2102                 | 531         |
| 2023-2024 | 1995       | 346837      | 2451                 | 1460        |